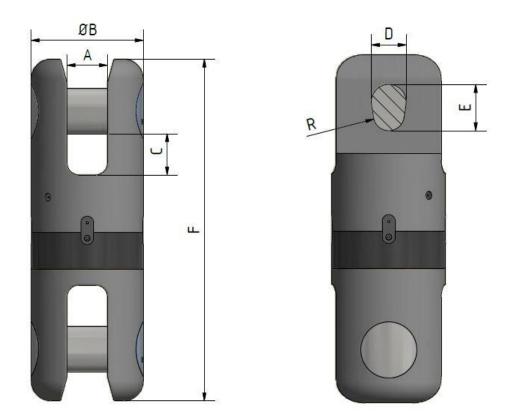

## Jaw & Jaw Bearing Swivel

| chain dia. | А   | фВ  | С   | D  | E   | F   | R  | MBL    |
|------------|-----|-----|-----|----|-----|-----|----|--------|
| 70-84      | 101 | 280 | 103 | 86 | 114 | 856 | 38 | 400 To |

Feubo's Heavy duty swivel incorporates a roller bearing , designed to eliminate minimal torque and requiring only a small breakout torque. The internal parts are sealed to protect them against corrosion and dirt. It is the most economic version of feubo's line of bearing swivels. The swivel is fitted with feubo's pressure compensation valves and can be used at any water depth.